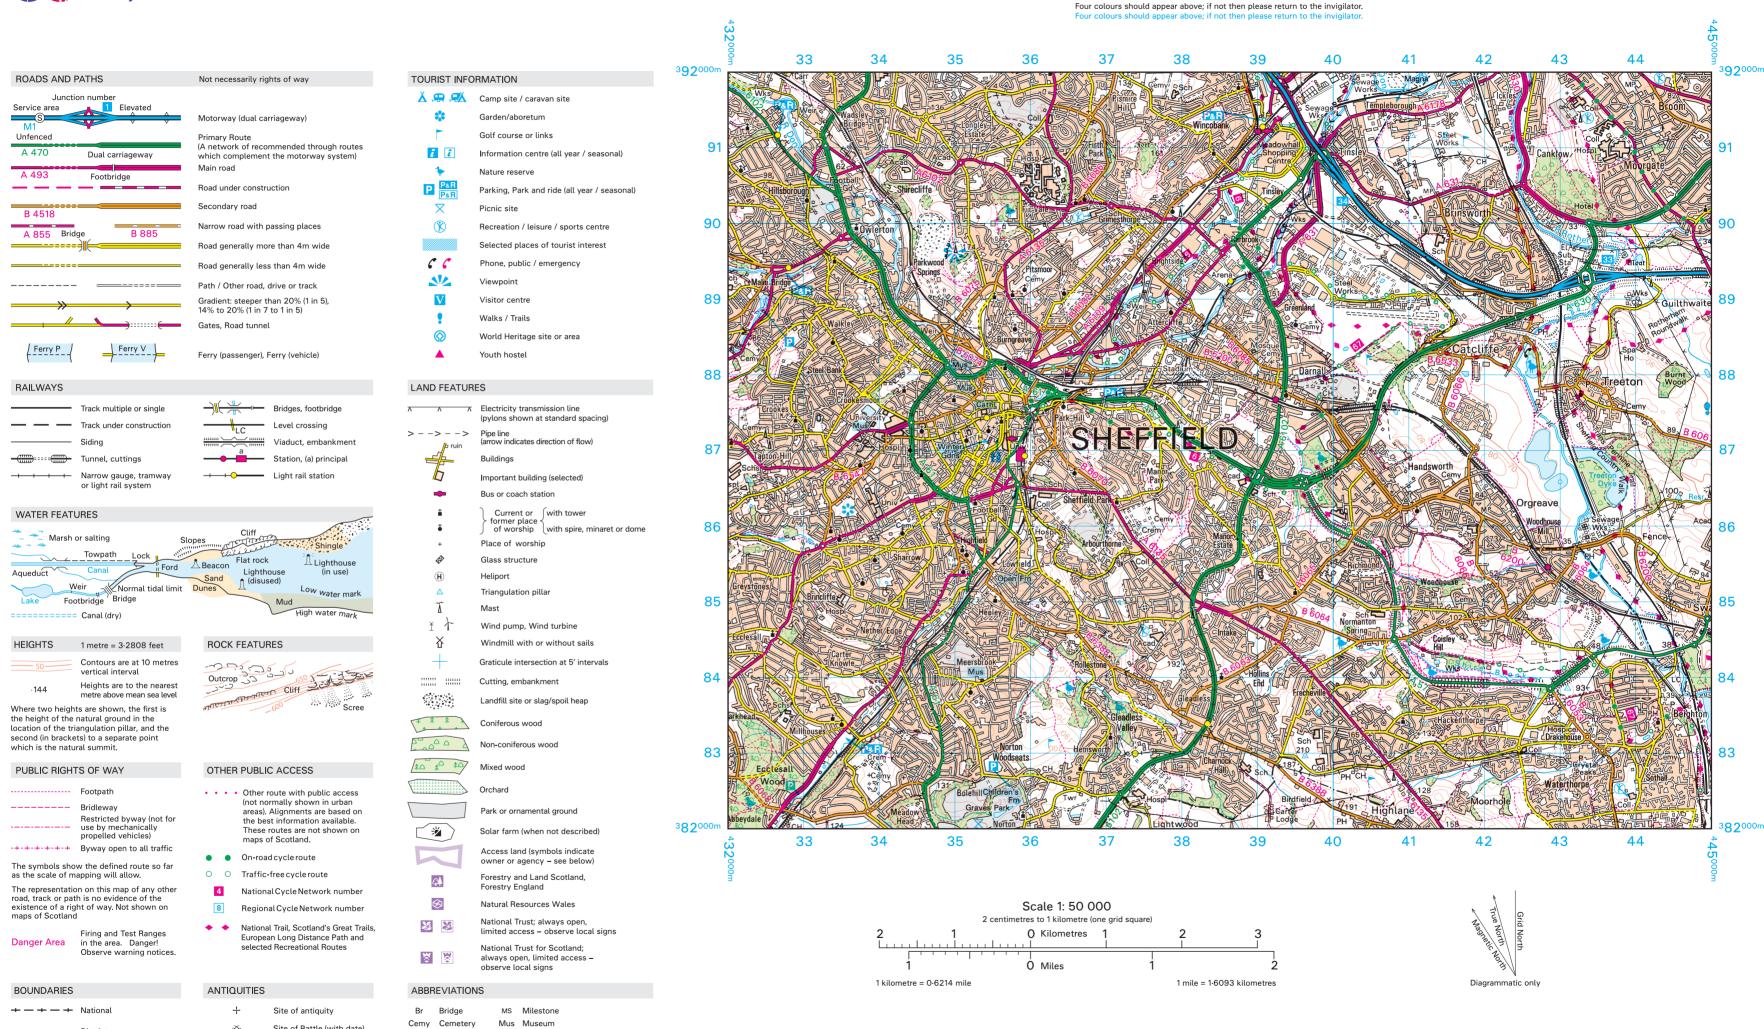

X833/75/31

Geography Ordnance Survey Map Item B

WEDNESDAY, 27 APRIL 1:00 PM – 3:05 PM

The colours used in the printing of these map extracts are indicated in the four little boxes at the top of the map extract. Each box should contain a colour; if any does not, the map is incomplete and should be returned to the Invigilator.

→ → → → District

County, Unitary Authority
Metropolitan District
or London Borough

VILLA

CG Cattle grid

CH Clubhouse

Fm Farm

Hospl Hospital

Ho House

MP Milepost

P Post office

PH Public house

Sch School

Univ University

PC Public convenience (in rural areas)

TH Town Hall, Guildhall or equivalent

1:50 000 Scale Landranger Series