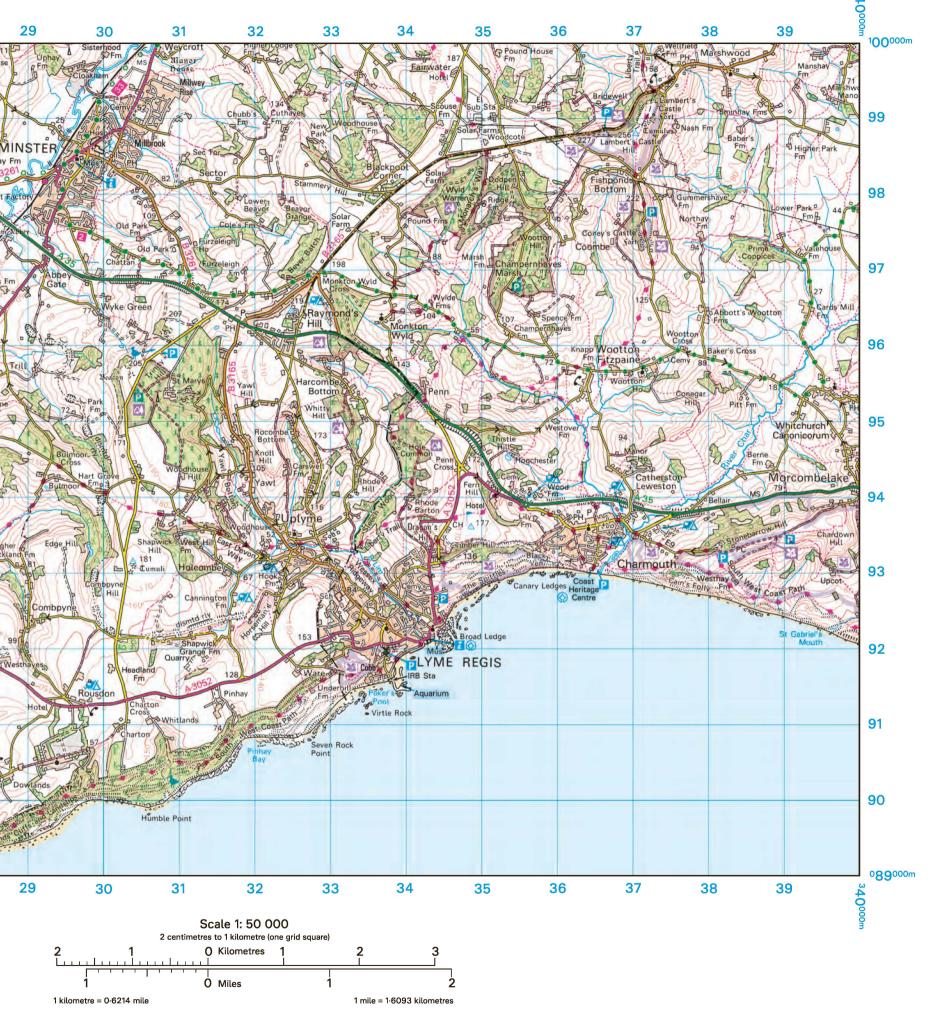

National Qualifications 2021 ASSESSMENT RESOURCE

X833/75/21

Geography Ordnance Survey Map Item A

Duration — 2 hours 20 minutes

The colours used in the printing of these map extracts are indicated in the four little boxes at the top of the map extract. Each box should contain a colour; if any does not, the map is incomplete and should be returned to the Invigilator.