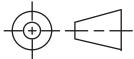

## SECTIONAL ISOMETRIC VIEW

| ALL DIMENSIONS IN MM | Pepper Grinder Project | DRAWING NO 1    | SCALE 1:1      | MODEL TOLERANCE +0.5MM  |
|----------------------|------------------------|-----------------|----------------|-------------------------|
| ORTHOGRAPHIC PART    | BOTTLE                 | MATERIAL: GLASS | DATE: 10/10/19 | UNLESS OTHERWISE STATED |

## SECTIONAL END ELEVATION B-B

| ALL DIMENSIONS IN MM | Pepper Grinder Project | DRAWING NO 2  | SCALE 2:1                  | MODEL TOLERANCE +0.5MM  |
|----------------------|------------------------|---------------|----------------------------|-------------------------|
| ORTHOGRAPHIC PART    | САР                    | MATERIAL: ABS | WALL THICKNESS<br>AS SHOWN | UNLESS OTHERWISE STATED |