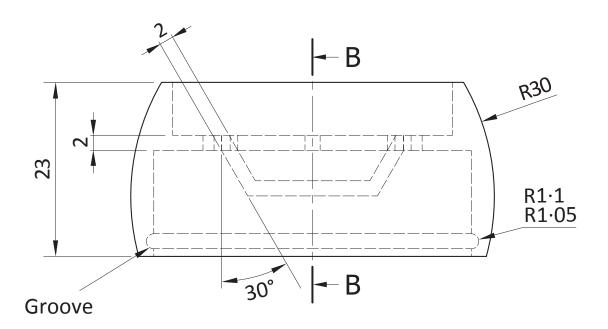

## SECTIONAL END ELEVATION B-B

| ALL DIMENSIONS IN MM | Pepper Grinder Project | DRAWING NO 2  | SCALE 2:1                  | MODEL TOLERANCE +0.5MM  |
|----------------------|------------------------|---------------|----------------------------|-------------------------|
| ORTHOGRAPHIC PART    | САР                    | MATERIAL: ABS | WALL THICKNESS<br>AS SHOWN | UNLESS OTHERWISE STATED |

NOTE: Some centre lines have been omitted for clarity

Acknowledgement of copyright

Question 4

Images and logos are taken from Riberproducts.com. Reproduced by kind permission of Riber Products Ltd.