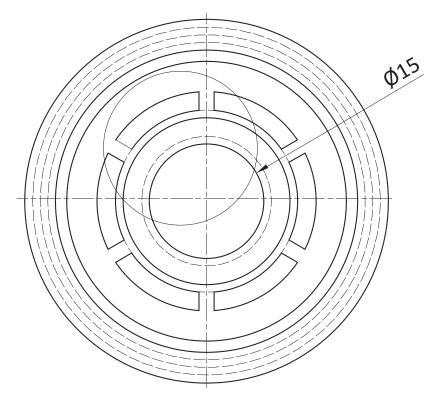

## SECTIONAL ISOMETRIC VIEW

| ALL DIMENSIONS IN MM | Pepper Grinder Project | DRAWING NO 1    | SCALE 1:1      | MODEL TOLERANCE +0.5MM  |
|----------------------|------------------------|-----------------|----------------|-------------------------|
| ORTHOGRAPHIC PART    | BOTTLE                 | MATERIAL: GLASS | DATE: 10/10/19 | UNLESS OTHERWISE STATED |

ELEVATION

NOTE: Some centre lines have been omitted for clarity