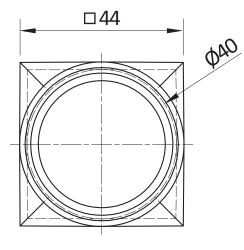

## SECTIONAL END ELEVATION B-B

| ALL DIMENSIONS IN MM | Pepper Grinder Project | DRAWING NO 2  | SCALE 2:1                  | MODEL TOLERANCE +0.5MM  |
|----------------------|------------------------|---------------|----------------------------|-------------------------|
| ORTHOGRAPHIC PART    | САР                    | MATERIAL: ABS | WALL THICKNESS<br>AS SHOWN | UNLESS OTHERWISE STATED |