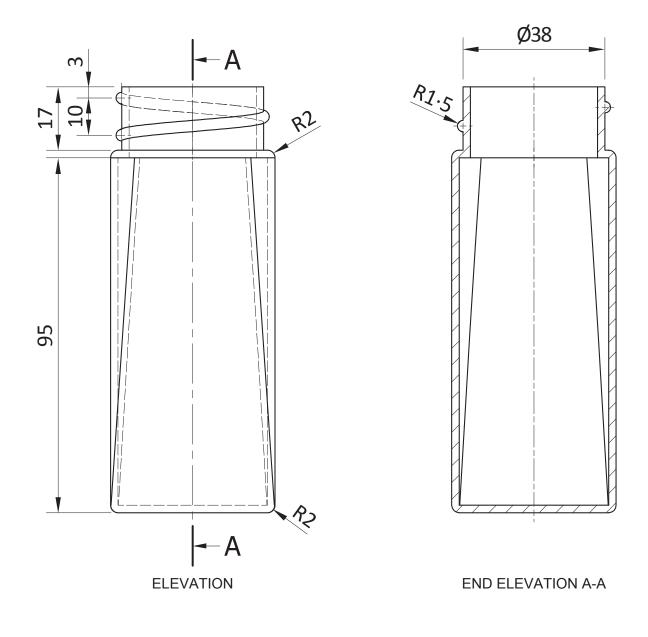

## SECTIONAL ISOMETRIC VIEW

| ALL DIMENSIONS IN MM | Pepper Grinder Project | DRAWING NO 1    | SCALE 1:1      | MODEL TOLERANCE +0.5MM  |
|----------------------|------------------------|-----------------|----------------|-------------------------|
| ORTHOGRAPHIC PART    | BOTTLE                 | MATERIAL: GLASS | DATE: 10/10/19 | UNLESS OTHERWISE STATED |

ELEVATION

NOTE: Some centre lines have been omitted for clarity