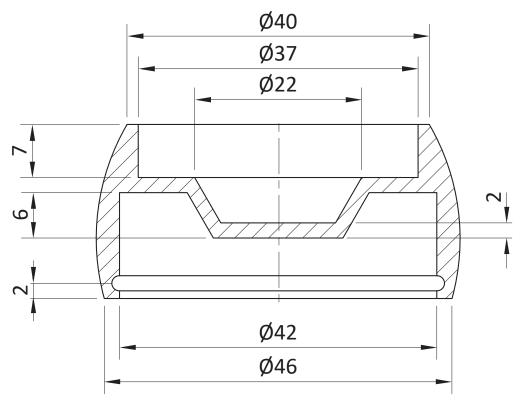

## SECTIONAL END ELEVATION B-B

| ALL DIMENSIONS IN MM | Pepper Grinder Project | DRAWING NO 2  | SCALE 2:1                  | MODEL TOLERANCE +0.5MM  |
|----------------------|------------------------|---------------|----------------------------|-------------------------|
| ORTHOGRAPHIC PART    | САР                    | MATERIAL: ABS | WALL THICKNESS<br>AS SHOWN | UNLESS OTHERWISE STATED |

NOTE: Some centre lines have been omitted for clarity

Acknowledgement of copyright

Question 4

Images and logos are taken from Riberproducts.com. Reproduced by kind permission of Riber Products Ltd.