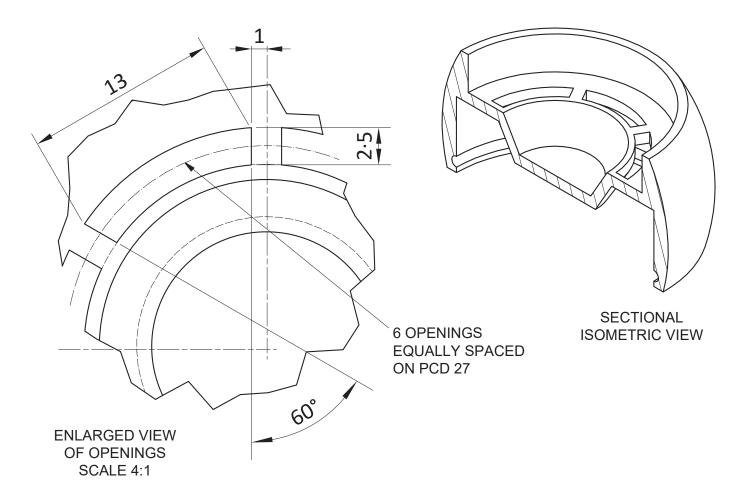

## Graphic Communication Supplementary sheets

Duration — 2 hours

Supplementary sheets 1 to 3 for use with question 1, and supplementary sheet 4 for use with question 4 (a).

WALL THICKNESS 2mm

NOTE: Some centre lines have been omitted for clarity

## SECTIONAL ISOMETRIC VIEW

| ALL DIMENSIONS IN MM | Pepper Grinder Project | DRAWING NO 1    | SCALE 1:1      | MODEL TOLERANCE +0.5MM  |
|----------------------|------------------------|-----------------|----------------|-------------------------|
| ORTHOGRAPHIC PART    | BOTTLE                 | MATERIAL: GLASS | DATE: 10/10/19 | UNLESS OTHERWISE STATED |

ELEVATION

NOTE: Some centre lines have been omitted for clarity