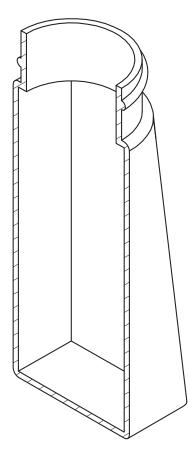

## Graphic Communication Supplementary sheets

Duration — 2 hours

Supplementary sheets 1 to 3 for use with question 1, and supplementary sheet 4 for use with question 4 (a).

WALL THICKNESS 2mm

NOTE: Some centre lines have been omitted for clarity

## SECTIONAL ISOMETRIC VIEW

| ALL DIMENSIONS IN MM | Pepper Grinder Project | DRAWING NO 1    | SCALE 1:1      | MODEL TOLERANCE +0.5MM  |
|----------------------|------------------------|-----------------|----------------|-------------------------|
| ORTHOGRAPHIC PART    | BOTTLE                 | MATERIAL: GLASS | DATE: 10/10/19 | UNLESS OTHERWISE STATED |