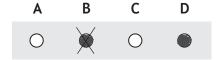

## Changing an answer

If you decide to change your answer, cancel your first answer by putting a cross through it (see below) and fill in the answer you want. The answer below has been changed to **D**.