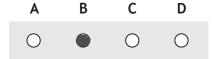

## Sample question

The digestive enzyme pepsin is most active in the

- A mouth
- B stomach
- C duodenum
- D pancreas.

The correct answer is **B** — stomach. The answer **B** bubble has been clearly filled in (see below).