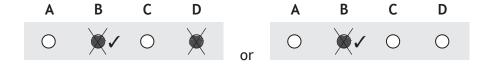

If you then decide to change back to an answer you have already scored out, put a tick  $(\checkmark)$  to the right of the answer you want, as shown below:

|    | Α | В       | С       | D       |
|----|---|---------|---------|---------|
| 1  | 0 | 0       | 0       | 0       |
| 2  | 0 | 0       | 0       | 0       |
| 3  | 0 | 0       | 0       | 0       |
| 4  | 0 | $\circ$ | $\circ$ | $\circ$ |
| 5  |   |         |         |         |
| 6  | 0 | 0       | 0       | 0       |
| 7  | 0 | 0       | 0       | 0       |
| 8  | 0 | 0       | 0       | 0       |
| 9  | 0 | 0       | 0       | 0       |
| 10 | 0 | 0       | 0       | 0       |
| 11 | 0 | 0       | 0       | 0       |
| 12 | 0 | 0       | 0       | 0       |
| 13 | 0 | 0       | 0       | 0       |
| 14 | 0 | 0       | 0       | 0       |
| 15 | 0 | 0       | 0       | 0       |
| 16 | 0 | 0       | 0       | 0       |
| 17 | 0 | 0       | 0       | 0       |
| 18 | 0 | 0       | $\circ$ | $\circ$ |
| 19 | 0 | 0       | 0       | 0       |
| 20 | 0 | 0       | 0       | 0       |
| 21 | 0 | 0       | 0       | 0       |
| 22 | 0 | 0       | $\circ$ | 0       |
| 23 | 0 | 0       | 0       | 0       |
| 24 | 0 | 0       | 0       | 0       |
| 25 | 0 | 0       | 0       | 0       |