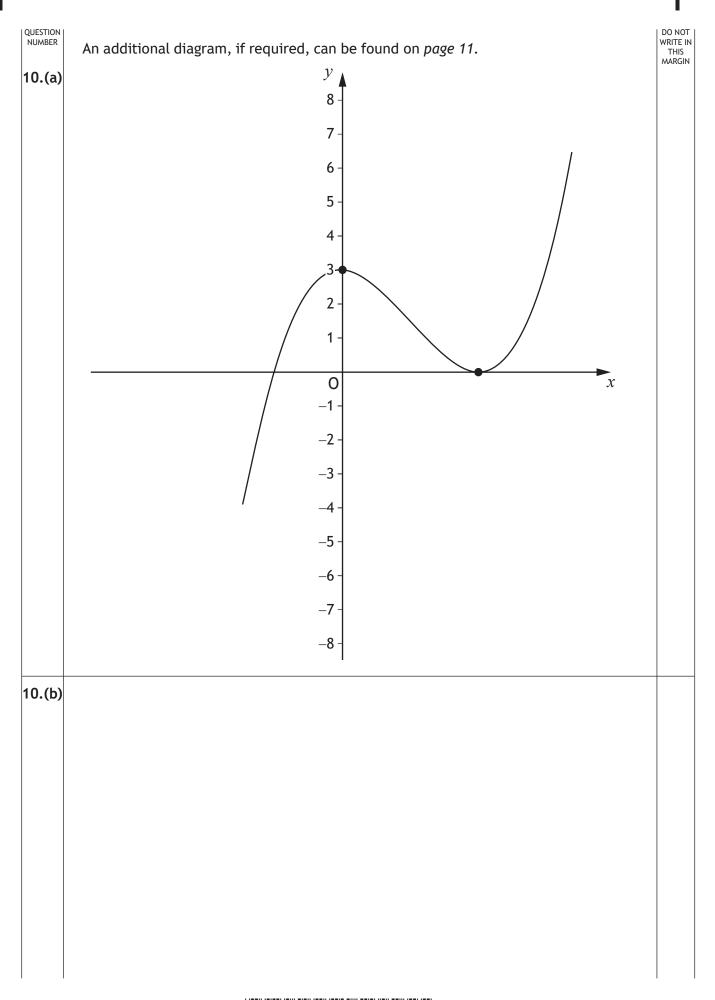

|  |
| _                  |                                      |  |
| 9.                 |                                      |  |
|                    |                                      |  |
|                    |                                      |  |
|                    |                                      |  |
|                    |                                      |  |
|                    |                                      |  |
|                    |                                      |  |
|                    |                                      |  |
|                    |                                      |  |
|                    |                                      |  |
|                    |                                      |  |



| QUESTION NUMBER | DO NOT<br>WRITE IN<br>THIS<br>MARGIN |
|-----------------|--------------------------------------|
| 44              | MARGIN                               |
| 11.             |                                      |
|                 |                                      |
|                 |                                      |
|                 |                                      |
|                 |                                      |
|                 |                                      |
|                 |                                      |
|                 |                                      |
|                 |                                      |
|                 |                                      |
|                 |