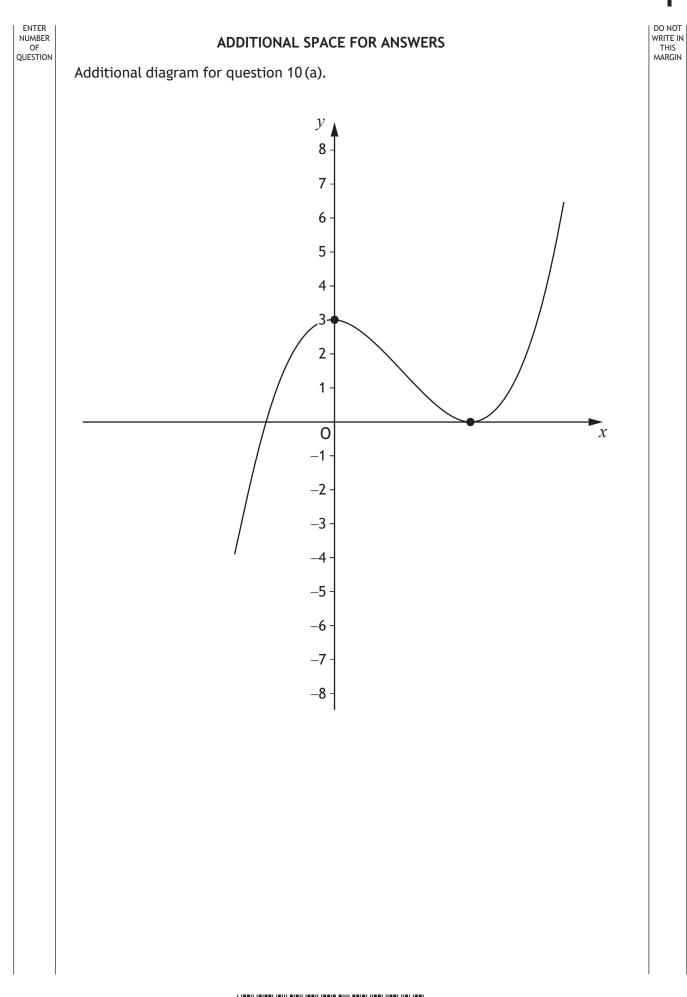

|  |
| 14.(a)<br>(ii)     |                                      |  |
|                    |                                      |  |
|                    |                                      |  |
|                    |                                      |  |
| 14.(b)             |                                      |  |
| 14.(0)             |                                      |  |
|                    |                                      |  |
|                    |                                      |  |
|                    |                                      |  |
|                    |                                      |  |
|                    |                                      |  |
|                    |                                      |  |





| ENTER<br>NUMBER<br>OF<br>QUESTION | ADDITIONAL SPACE FOR ANSWERS | DO NOT<br>WRITE IN<br>THIS<br>MARGIN |
|-----------------------------------|------------------------------|--------------------------------------|
|                                   |                              |                                      |
|                                   |                              |                                      |
|                                   |                              |                                      |
|                                   |                              |                                      |
|                                   |                              |                                      |
|                                   |