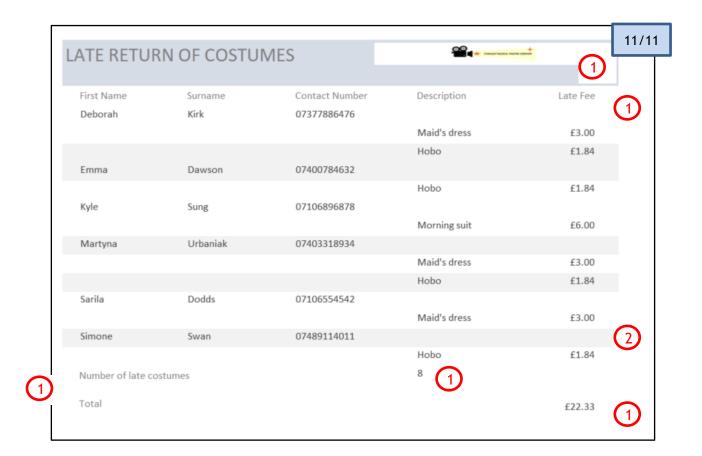

| DATABASE TASK - REPORT         |      |                             |  |  |
|--------------------------------|------|-----------------------------|--|--|
| Evidence                       | Mark | Comment                     |  |  |
| Query -                        |      |                             |  |  |
| >16 March 2019                 | 1    |                             |  |  |
| between 18-60                  | 1    |                             |  |  |
| AN*                            | 1    |                             |  |  |
|                                |      |                             |  |  |
| Report header - title and logo | 1    |                             |  |  |
| Late return fee charged 30%    | 2    |                             |  |  |
| Field heading                  | 1    |                             |  |  |
| Total late fee £               | 1    |                             |  |  |
| Count of costumes not returned | 1    |                             |  |  |
| Labelling - both totals        | 1    |                             |  |  |
| Presentation                   | 1    | DNA if additional fields    |  |  |
|                                |      | Lose if not formatted for £ |  |  |

Total late fees - if function used then answer is £22 $\cdot$ 33 as uses the original 3 decimal places. However, if pupil adds up then comes to £22 $\cdot$ 36. Accept both.

If both query and report are present then mark both as stand-alone files and record one with the highest mark. Make sure to score out the one that is not being used.

If Title field has been inserted then 2 members' names will disappear. However, there should still be 8 costume descriptions

See end for possible alternatives.

1 AN\*
Date
Age
Pres

Presentation

|      | Alternative aggregate query  |            |                    |            |  |  |
|------|------------------------------|------------|--------------------|------------|--|--|
|      | worth 5 if headings accurate |            |                    |            |  |  |
|      | First Name                   |            | Number of Costumes | Total Cost |  |  |
| Miss | -                            | Robertson  | 3                  | £28·00     |  |  |
| Miss | Deborah                      | Kirk       | 3                  | £25·34     |  |  |
| Miss | Fiona                        | Erskine    | 3                  | £25·34     |  |  |
| Miss | Gail                         | Hodgkinson | 2                  | £16·15     |  |  |
| Miss | Kathryn                      | Smith      | 3                  | £25·34     |  |  |
| Miss | Mia                          | Foster     | 3                  | £28·00     |  |  |
| Miss | Мо                           | Russell    | 3                  | £25·34     |  |  |
| Miss | Sarila                       | Dodds      | 3                  | £25·34     |  |  |
| Miss | Vivienne                     | Saddler    | 1                  | £7·75      |  |  |
| Mr   | Jamie                        | Fray       | 1                  | £15·00     |  |  |
| Mr   | Kyle                         | Sung       | 1                  | £19·99     |  |  |
| Mr   | Lionel                       | Smith      | 2                  | £23·75     |  |  |
| Mr   | Micky                        | Donovan    | 1                  | £9·00      |  |  |
| Mr   | Omar                         | Yousef     | 3                  | £28·00     |  |  |
| Mr   | Steven                       | Burgess    | 1                  | £7·75      |  |  |
| Mr   | Tim                          | Donnelly   | 1                  | £8·00      |  |  |
| Mrs  | Cara                         | Gray       | 1                  | £9·23      |  |  |
| Mrs  | Freya                        | Stark      | 2                  | £30·00     |  |  |
| Mrs  | Jerry                        | Neil       | 3                  | £25·34     |  |  |
| Mrs  | Martyna                      | Urbaniak   | 3                  | £25·34     |  |  |
| Mrs  | Phoebe                       | Cain       | 1                  | £12·70     |  |  |
| Mrs  | Rachel                       | Sung       | 3                  | £25·34     |  |  |
| Mrs  | Simone                       | Swan       | 2                  | £16·11     |  |  |
| Ms   | Alexa                        | Kavanagh   | 3                  | £25·34     |  |  |
| Ms   | Emma                         | Dawson     | 4                  | £38·04     |  |  |
| Ms   | Louise                       | Allan      | 3                  | £25·34     |  |  |
| Ms   | Louise                       | Logan      | 3                  | £25·34     |  |  |
| Ms   | Melissa                      | Hopkirk    | 1                  | £8·15      |  |  |
| Ms   | Myrcella                     | Little     | 1                  | £9.99      |  |  |
| Ms   | Rowenna                      | Ross       | 2                  | £16·15     |  |  |