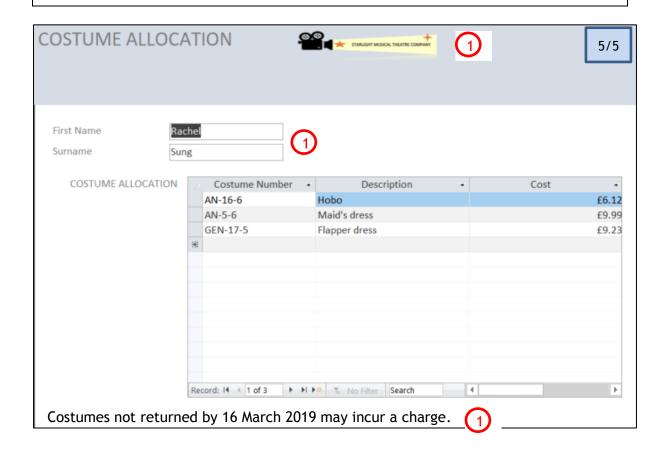

DNA heading & message mark if typos

| DATABASE TASK - FORM |      |                          |  |  |
|----------------------|------|--------------------------|--|--|
| Evidence             | Mark | Comment                  |  |  |
| Form header and logo | 1    | DNA if any keyboarding   |  |  |
|                      |      | errors                   |  |  |
| Form footer          | 1    | DNA if any keyboarding   |  |  |
|                      |      | errors                   |  |  |
| Print Rachel Sung    | 1    |                          |  |  |
| Correct fields       | 1    | DNA if additional fields |  |  |
| Presentation         | 1    |                          |  |  |
| A1 d                 |      |                          |  |  |

Accept form heading that just says show name or members as long as costume allocation has not been removed from the sub-form.

Accept Member's or Members' and Costume's or Costumes'

Accept if title field is present.

Accept if the field headings "first name" and "surname" have been removed.

DNA a screenshot of the form - lose print mark.

fields

| WP TASK - PROGRAMME (page 1)                      |      |                                                                |  |  |
|---------------------------------------------------|------|----------------------------------------------------------------|--|--|
| Evidence                                          | Mark | Comment                                                        |  |  |
| Create a front page with show details added       | 1    | Name of show/location/date (typos)                             |  |  |
| Show details enhanced                             | 1    | Enhancement - increased font size, bold, border, word art etc  |  |  |
| Theatre logo added                                | 1    | As logo is present no need to also type name of company        |  |  |
| <u>Footer</u>                                     |      |                                                                |  |  |
| In association with Kingdom<br>Music Supplies Ltd | 1    | On first page - DNA if any keyboarding errors Ignore full stop |  |  |

| DATABASE TASK - REPORT         |      |                             |  |  |
|--------------------------------|------|-----------------------------|--|--|
| Evidence                       | Mark | Comment                     |  |  |
| Query -                        |      |                             |  |  |
| >16 March 2019                 | 1    |                             |  |  |
| between 18-60                  | 1    |                             |  |  |
| AN*                            | 1    |                             |  |  |
|                                |      |                             |  |  |
| Report header - title and logo | 1    |                             |  |  |
| Late return fee charged 30%    | 2    |                             |  |  |
| Field heading                  | 1    |                             |  |  |
| Total late fee £               | 1    |                             |  |  |
| Count of costumes not returned | 1    |                             |  |  |
| Labelling - both totals        | 1    |                             |  |  |
| Presentation                   | 1    | DNA if additional fields    |  |  |
|                                |      | Lose if not formatted for £ |  |  |

Total late fees - if function used then answer is £22 $\cdot$ 33 as uses the original 3 decimal places. However, if pupil adds up then comes to £22 $\cdot$ 36. Accept both.

If both query and report are present then mark both as stand-alone files and record one with the highest mark. Make sure to score out the one that is not being used.

If Title field has been inserted then 2 members' names will disappear. However, there should still be 8 costume descriptions

See end for possible alternatives.

1 AN\*
Date
Age
Pres

Presentation

|      | Alternative aggregate query  |            |                    |            |  |  |
|------|------------------------------|------------|--------------------|------------|--|--|
|      | worth 5 if headings accurate |            |                    |            |  |  |
|      | First Name                   |            | Number of Costumes | Total Cost |  |  |
| Miss | -                            | Robertson  | 3                  | £28·00     |  |  |
| Miss | Deborah                      | Kirk       | 3                  | £25·34     |  |  |
| Miss | Fiona                        | Erskine    | 3                  | £25·34     |  |  |
| Miss | Gail                         | Hodgkinson | 2                  | £16·15     |  |  |
| Miss | Kathryn                      | Smith      | 3                  | £25·34     |  |  |
| Miss | Mia                          | Foster     | 3                  | £28·00     |  |  |
| Miss | Мо                           | Russell    | 3                  | £25·34     |  |  |
| Miss | Sarila                       | Dodds      | 3                  | £25·34     |  |  |
| Miss | Vivienne                     | Saddler    | 1                  | £7·75      |  |  |
| Mr   | Jamie                        | Fray       | 1                  | £15·00     |  |  |
| Mr   | Kyle                         | Sung       | 1                  | £19·99     |  |  |
| Mr   | Lionel                       | Smith      | 2                  | £23·75     |  |  |
| Mr   | Micky                        | Donovan    | 1                  | £9·00      |  |  |
| Mr   | Omar                         | Yousef     | 3                  | £28·00     |  |  |
| Mr   | Steven                       | Burgess    | 1                  | £7·75      |  |  |
| Mr   | Tim                          | Donnelly   | 1                  | £8·00      |  |  |
| Mrs  | Cara                         | Gray       | 1                  | £9·23      |  |  |
| Mrs  | Freya                        | Stark      | 2                  | £30·00     |  |  |
| Mrs  | Jerry                        | Neil       | 3                  | £25·34     |  |  |
| Mrs  | Martyna                      | Urbaniak   | 3                  | £25·34     |  |  |
| Mrs  | Phoebe                       | Cain       | 1                  | £12·70     |  |  |
| Mrs  | Rachel                       | Sung       | 3                  | £25·34     |  |  |
| Mrs  | Simone                       | Swan       | 2                  | £16·11     |  |  |
| Ms   | Alexa                        | Kavanagh   | 3                  | £25·34     |  |  |
| Ms   | Emma                         | Dawson     | 4                  | £38·04     |  |  |
| Ms   | Louise                       | Allan      | 3                  | £25·34     |  |  |
| Ms   | Louise                       | Logan      | 3                  | £25·34     |  |  |
| Ms   | Melissa                      | Hopkirk    | 1                  | £8·15      |  |  |
| Ms   | Myrcella                     | Little     | 1                  | £9.99      |  |  |
| Ms   | Rowenna                      | Ross       | 2                  | £16·15     |  |  |