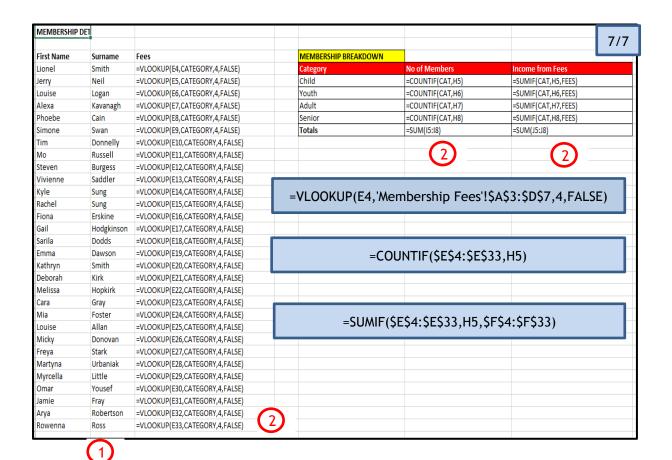

**f** %

| SPREADSHEET TASK - MEMBERSHIP DETAILS         |   |                       |  |  |  |
|-----------------------------------------------|---|-----------------------|--|--|--|
| Evidence Mark Comment                         |   |                       |  |  |  |
|                                               |   |                       |  |  |  |
| Membership Fees                               | 2 | All correct (Vlookup) |  |  |  |
| No of Members                                 | 2 | All correct (Countif) |  |  |  |
| Income from Fees                              | 2 | All correct (Sumif)   |  |  |  |
| Printouts - value and formula view            | 1 | , ,                   |  |  |  |
| (one page, omitting Gender, Age and Category) |   |                       |  |  |  |

Accept if statement for fees if correct and visible. Accept vlookup for income from fees.

| MEMBERSH   | IP DETAILS - B | ILLY, WHERE'S YOUR BRIDIE | ?                    |               |                  |
|------------|----------------|---------------------------|----------------------|---------------|------------------|
| First Name | Surname        | Fees                      | MEMBERSHIP BREAKDOWN |               |                  |
| Lionel     | Smith          | £100                      | Category             | No of Members | Income from Fees |
| Jerry      | Neil           | £80                       | Child                | 5             | £275.00          |
| Louise     | Logan          | £100                      | Youth                | 3             | £195.00          |
| Alexa      | Kavanagh       | £100                      | Adult                | 18            | £1,800.00        |
| Phoebe     | Cain           | £100                      | Senior               | 4             | £320.00          |
| Simone     | Swan           | £100                      | Totals               | 30            | £2,590.00        |
| Tim        | Donnelly       | £100                      |                      |               |                  |
| Мо         | Russell        | £65                       |                      |               |                  |
| Steven     | Burgess        | £80                       |                      |               |                  |
| Vivienne   | Saddler        | £55                       |                      |               |                  |
| Kyle       | Sung           | £100                      |                      |               |                  |
| Rachel     | Sung           | £80                       |                      |               |                  |
| Fiona      | Erskine        | £80                       |                      |               |                  |
| Gail       | Hodgkinson     | £55                       |                      |               |                  |
| Sarila     | Dodds          | £100                      |                      |               |                  |
| Emma       | Dawson         | £100                      |                      |               |                  |
| Kathryn    | Smith          | £55                       |                      |               |                  |
| Deborah    | Kirk           | £65                       |                      |               |                  |
| Melissa    | Hopkirk        | £100                      |                      |               |                  |
| Cara       | Gray           | £100                      |                      |               |                  |
| Mia        | Foster         | £55                       |                      |               |                  |
| Louise     | Allan          | £100                      |                      |               |                  |
| Micky      | Donovan        | £100                      |                      |               |                  |
| Freya      | Stark          | £100                      |                      |               |                  |
| Martyna    | Urbaniak       | £100                      |                      |               |                  |
| Myrcella   | Little         | £100                      |                      |               |                  |
| Omar       | Yousef         | £65                       |                      |               |                  |
| Jamie      | Fray           | £100                      |                      |               |                  |
| Arya       | Robertson      | £55                       |                      |               |                  |
| Rowenna    | Ross           | £100                      |                      |               |                  |