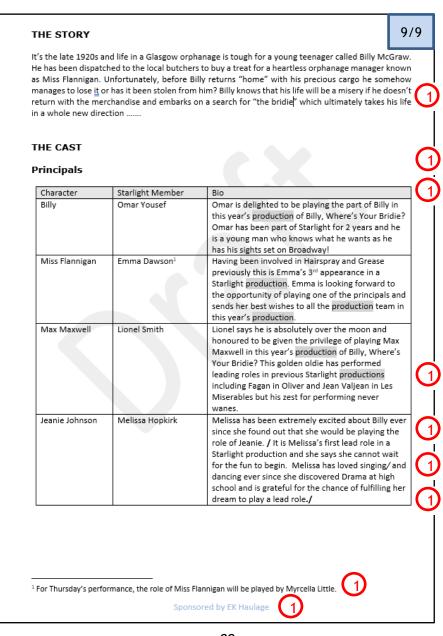

| WP TASK - PROGRAMME (page 2)       |      |                                                                                                                  |  |  |
|------------------------------------|------|------------------------------------------------------------------------------------------------------------------|--|--|
| Evidence                           | Mark | Comment                                                                                                          |  |  |
| Justify story paragraph            | 1    |                                                                                                                  |  |  |
| Insertion of footnote              | 1    | Accurate and correct placement either beside actor or character. DNA if any keyboarding errors. Ignore full stop |  |  |
| Convert text to table              | 1    |                                                                                                                  |  |  |
| Shade the column headings          | 1    |                                                                                                                  |  |  |
| Replace 'show' with 'production'   | 1    | 6 occurrences "Show" in Good luck messages must not be altered                                                   |  |  |
| Key in principal character details | 3    | One mark per each correct section - refer to markers on solution                                                 |  |  |
| Sponsored by EK Haulage            | 1    | Centred on all other pages - DNA if any keyboarding errors but ignoring full stops                               |  |  |