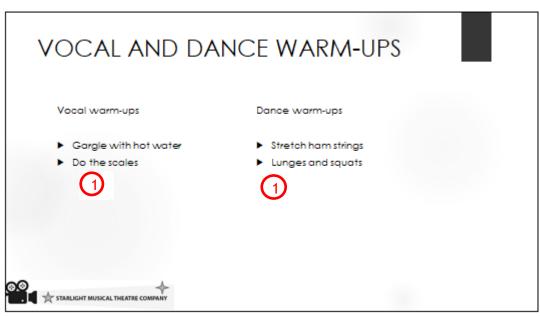

| POWERPOINT TASK                    |      |                                             |  |  |
|------------------------------------|------|---------------------------------------------|--|--|
| Evidence                           | Mark | Comment                                     |  |  |
| Logo on all slides                 | 1    | In same position on all                     |  |  |
|                                    |      | slides (accept if title slide is different) |  |  |
| Change slide order                 | 1    | is differency                               |  |  |
| Change stac order                  | '    |                                             |  |  |
| vocal warm-up                      | 1    |                                             |  |  |
| dance warm-up                      | 1    |                                             |  |  |
| Motivational quote as last slide   | 1    | Must stand out                              |  |  |
| Handout footer                     | 1    | mase staria out                             |  |  |
| Print -3 slides to page, grayscale | '    |                                             |  |  |
| Print - slide 2 on separate page   | 1    | Comments deleted and                        |  |  |
|                                    |      | grayscale                                   |  |  |

There is no need for the warm-ups to be under relevant headings - could be one list. Ignore headings in this slide.

If more than one warm-up but one is poor, then it can be ignored - only need one.

Need both printouts for the print mark however accept if slide 2 omitted from handout view.