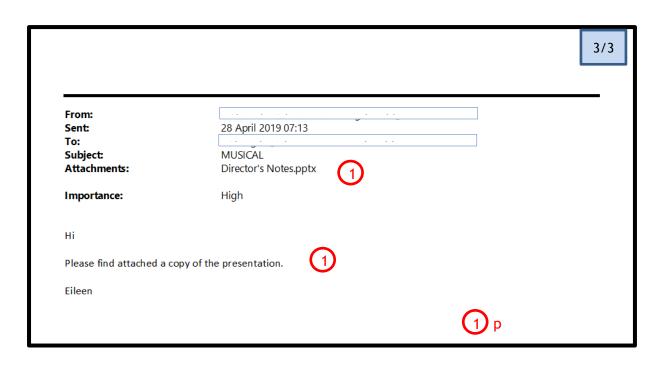

Research marks can be given if slide 2 only in the handout.

If Dress rehearsal also on slides - ignore Slide 2 accept any print format

2

| E-mail 3                                                                                                                                            |      |                                                    |  |  |  |
|-----------------------------------------------------------------------------------------------------------------------------------------------------|------|----------------------------------------------------|--|--|--|
| Evidence                                                                                                                                            | Mark | Comment                                            |  |  |  |
| Attachment                                                                                                                                          | 1    |                                                    |  |  |  |
| Subject heading and message                                                                                                                         | 1    | DNA if any keyboarding errors including in subject |  |  |  |
| Printout of email - marked urgent                                                                                                                   | 1    | errors metading in subject                         |  |  |  |
| Notes:                                                                                                                                              |      |                                                    |  |  |  |
| Greeting can just be Hi/Hello.                                                                                                                      |      |                                                    |  |  |  |
| Please find attached/here is the                                                                                                                    |      |                                                    |  |  |  |
| Close can be just their name.                                                                                                                       |      |                                                    |  |  |  |
| Ignore line spacing (doesn't need to be clear lines between sections).                                                                              |      |                                                    |  |  |  |
| DNA accept a screenshot - lose print mark.  If evidence of Urgent in additional print (screenshot) mark can be awarded  Urgent may be displayed as! |      |                                                    |  |  |  |

DNA heading & message mark if typos

| DATABASE TASK - FORM |      |                          |  |  |
|----------------------|------|--------------------------|--|--|
| Evidence             | Mark | Comment                  |  |  |
| Form header and logo | 1    | DNA if any keyboarding   |  |  |
|                      |      | errors                   |  |  |
| Form footer          | 1    | DNA if any keyboarding   |  |  |
|                      |      | errors                   |  |  |
| Print Rachel Sung    | 1    |                          |  |  |
| Correct fields       | 1    | DNA if additional fields |  |  |
| Presentation         | 1    |                          |  |  |
| A1 d                 |      |                          |  |  |