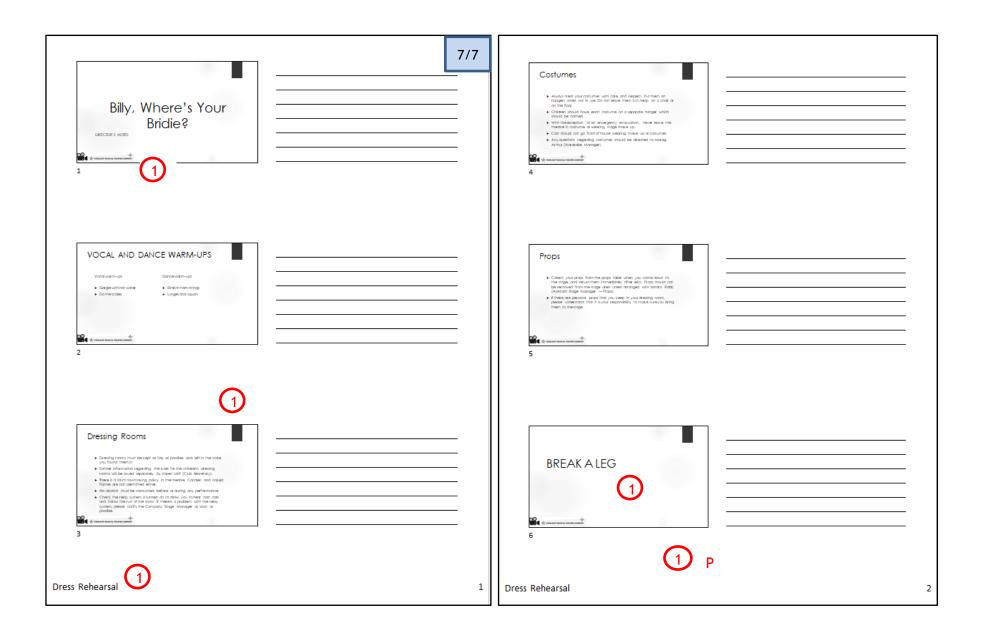

| POWERPOINT TASK                    |      |                                             |  |  |
|------------------------------------|------|---------------------------------------------|--|--|
| Evidence                           | Mark | Comment                                     |  |  |
| Logo on all slides                 | 1    | In same position on all                     |  |  |
|                                    |      | slides (accept if title slide is different) |  |  |
| Change slide order                 | 1    | is differency                               |  |  |
| Change stac order                  | '    |                                             |  |  |
| vocal warm-up                      | 1    |                                             |  |  |
| dance warm-up                      | 1    |                                             |  |  |
| Motivational quote as last slide   | 1    | Must stand out                              |  |  |
| Handout footer                     | 1    | mase staria out                             |  |  |
| Print -3 slides to page, grayscale | '    |                                             |  |  |
| Print - slide 2 on separate page   | 1    | Comments deleted and                        |  |  |
|                                    |      | grayscale                                   |  |  |

There is no need for the warm-ups to be under relevant headings - could be one list. Ignore headings in this slide.

If more than one warm-up but one is poor, then it can be ignored - only need one.

Need both printouts for the print mark however accept if slide 2 omitted from handout view.

Research marks can be given if slide 2 only in the handout.

If Dress rehearsal also on slides - ignore Slide 2 accept any print format

2

| E-mail 3                                                                                                                                            |      |                                                    |  |  |  |
|-----------------------------------------------------------------------------------------------------------------------------------------------------|------|----------------------------------------------------|--|--|--|
| Evidence                                                                                                                                            | Mark | Comment                                            |  |  |  |
| Attachment                                                                                                                                          | 1    |                                                    |  |  |  |
| Subject heading and message                                                                                                                         | 1    | DNA if any keyboarding errors including in subject |  |  |  |
| Printout of email - marked urgent                                                                                                                   | 1    | errors metading in subject                         |  |  |  |
| Notes:                                                                                                                                              |      |                                                    |  |  |  |
| Greeting can just be Hi/Hello.                                                                                                                      |      |                                                    |  |  |  |
| Please find attached/here is the                                                                                                                    |      |                                                    |  |  |  |
| Close can be just their name.                                                                                                                       |      |                                                    |  |  |  |
| Ignore line spacing (doesn't need to be clear lines between sections).                                                                              |      |                                                    |  |  |  |
| DNA accept a screenshot - lose print mark.  If evidence of Urgent in additional print (screenshot) mark can be awarded  Urgent may be displayed as! |      |                                                    |  |  |  |