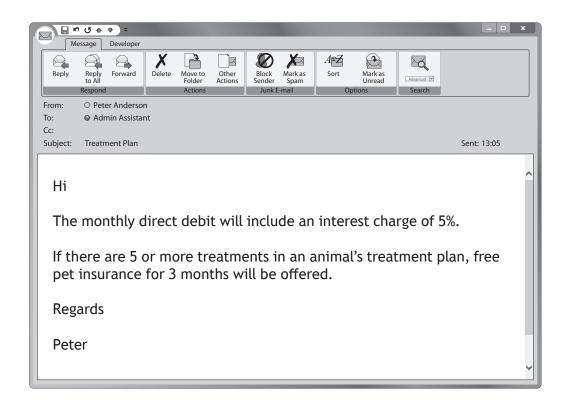

Print one copy in value view, portrait with gridlines only.

Print one copy showing formulae, portrait with gridlines, and row and column headings.

(b) Open the worksheet **Treatment Plan** and complete it for Cooper using information from the worksheet **Price List** and below.