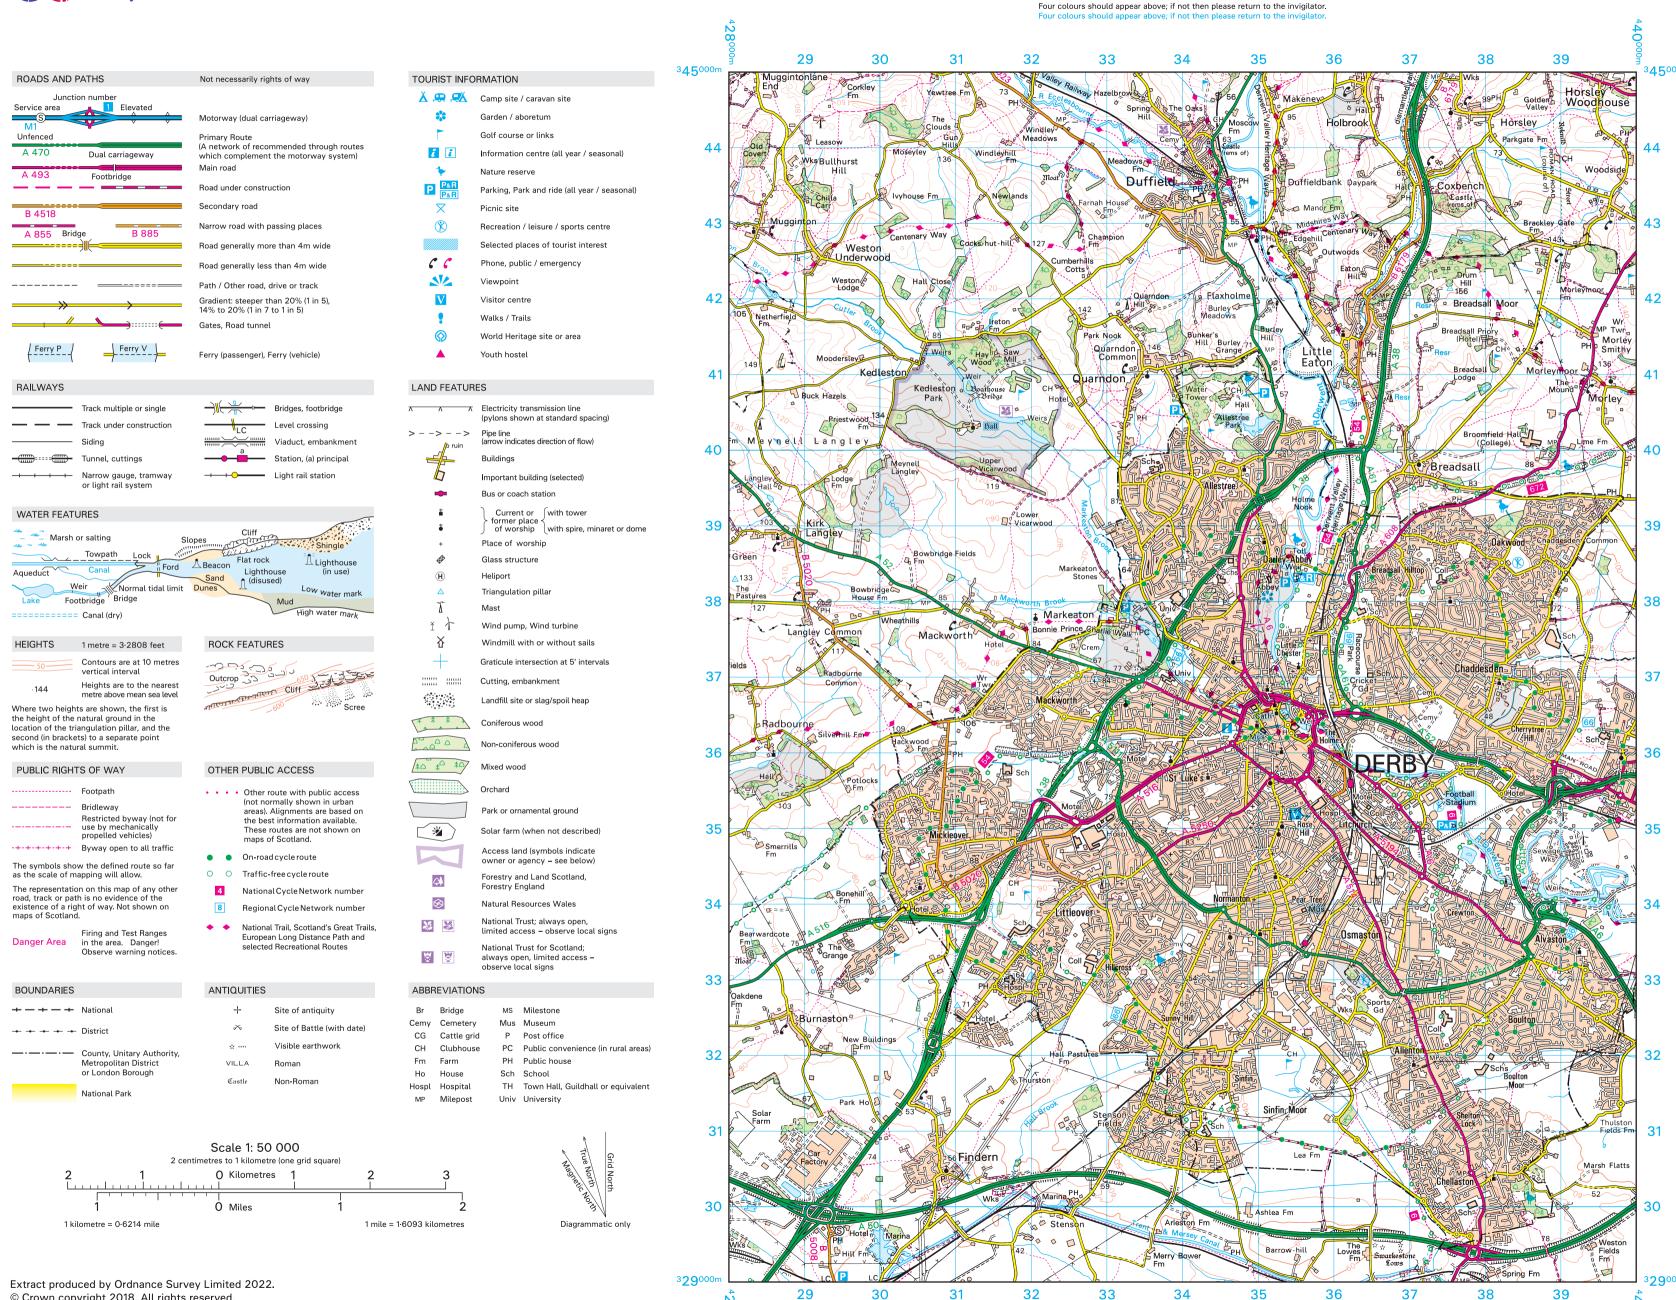

X833/75/31

Geography Ordnance Survey Map Item B

TUESDAY, 25 APRIL 1:00 PM - 3:05 PM

The colours used in the printing of these map extracts are indicated in the four little boxes at the top of the map extract. Each box should contain a colour; if any does not, the map is incomplete and should be returned to the Invigilator.

1:50 000 Scale

Landranger Series

Extract No 2462/128

Extract produced by Ordnance Survey Limited 2022. © Crown copyright 2018. All rights reserved.

Ordnance Survey, OS, OS logos and Landranger are registered trade marks of Ordnance Survey Limited, Britain's mapping agency. Reproduction in whole or in part by any means is prohibited without the prior written permission of Ordnance Survey Limited. For educational use only.