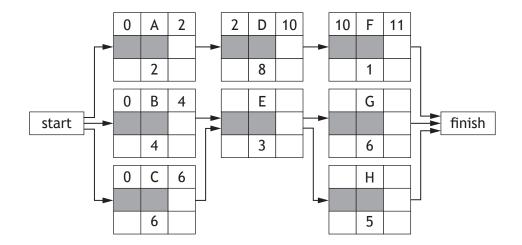

## Worksheet for question 1 (a)

| Stage | Precedence | Duration<br>(weeks) |
|-------|------------|---------------------|
| Α     |            | 2                   |
| В     |            | 4                   |
| С     |            | 6                   |
| D     | А          | 8                   |
| E     | B, C       | 3                   |
| F     | D          | 1                   |
| G     | E          | 6                   |
| Н     | E          | 5                   |

- STG stage
- DUR duration
- EST earliest start time
- EFT earliest finish time
- LST latest start time
- LFT latest finish time
- FLT float

| EST | STG | EFT |
|-----|-----|-----|
|     |     | FLT |
| LST | DUR | LFT |