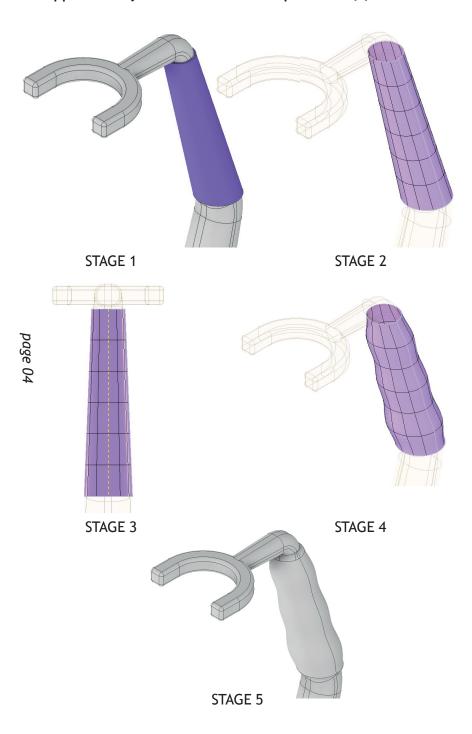

X835/77/11

# **Graphic Communication Supplementary sheets**

THURSDAY, 16 MAY 9:00 AM – 11:30 AM

Supplementary sheet 1 for use with question 2 (d), supplementary sheet 2 for use with question 4 (a), supplementary sheet 3 for use with question 4 (b), supplementary sheet 4 for use with question 5 (a) and supplementary sheet 4b for use with question 5 (a).





### Camera Ready Copy: Front of Business Card



#### Camera Ready Copy: Back of Business Card





### Supplementary sheet 3 for use with question 4(b)

### Supplementary sheet 4 for use with question 4 (c)





18

53

**R65** 

WALL THICKNESS 2MM THROUGHOUT



SOME HIDDEN DETAIL LINES HAVE BEEN REMOVED FOR CLARITY





## GROUND FLOOR PLAN AS EXISTING





[BLANK PAGE]

DO NOT WRITE ON THIS PAGE

[BLANK PAGE]

DO NOT WRITE ON THIS PAGE