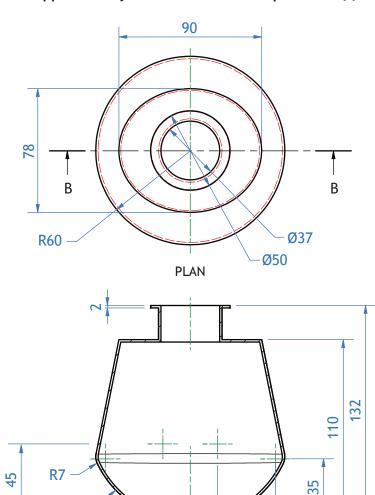

### Supplementary sheet 4 for use with question 4 (c)

18

53

**R65** 

WALL THICKNESS 2MM THROUGHOUT

SOME HIDDEN DETAIL LINES HAVE BEEN REMOVED FOR CLARITY