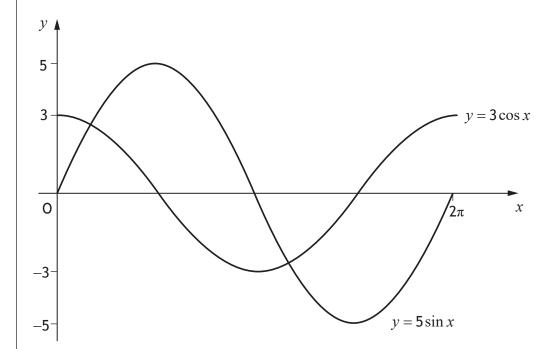

| QUESTION<br>NUMBER |                                                              | DO NOT<br>WRITE IN<br>THIS |
|--------------------|--------------------------------------------------------------|----------------------------|
| 11.(a)             |                                                              | MARGIN                     |
|                    |                                                              |                            |
|                    |                                                              |                            |
|                    |                                                              |                            |
|                    |                                                              |                            |
|                    |                                                              |                            |
|                    |                                                              |                            |
|                    |                                                              |                            |
|                    |                                                              |                            |
|                    |                                                              |                            |
|                    |                                                              |                            |
|                    |                                                              |                            |
|                    |                                                              |                            |
| 11.(b)             | An additional diagram, if required, can be found on page 14. |                            |
|                    | <i>y</i> •                                                   |                            |
|                    | 5 -                                                          |                            |
|                    | $y = 3\cos x$                                                |                            |
|                    |                                                              |                            |
|                    |                                                              |                            |
|                    | $O$ $\int_{2\pi} x$                                          |                            |
|                    |                                                              |                            |
|                    | -3-                                                          |                            |
|                    | $-5 - y = 5 \sin x$                                          |                            |
|                    |                                                              |                            |
|                    |                                                              |                            |

### **ADDITIONAL SPACE FOR ANSWERS**

DO NOT WRITE IN THIS MARGIN

Additional diagram for question 11 (b).

| ENTER<br>NUMBER<br>OF<br>QUESTION | ADDITIONAL SPACE FOR ANSWERS | DO NOT<br>WRITE IN<br>THIS<br>MARGIN |
|-----------------------------------|------------------------------|--------------------------------------|
|                                   |                              |                                      |
|                                   |                              |                                      |
|                                   |                              |                                      |
|                                   |                              |                                      |
|                                   |                              |                                      |
|                                   |                              |                                      |
|                                   |                              |                                      |
|                                   |                              |                                      |
|                                   |                              |                                      |
|                                   |                              |                                      |
|                                   |                              |                                      |
|                                   |                              |                                      |
|                                   |                              |                                      |
|                                   |                              |                                      |