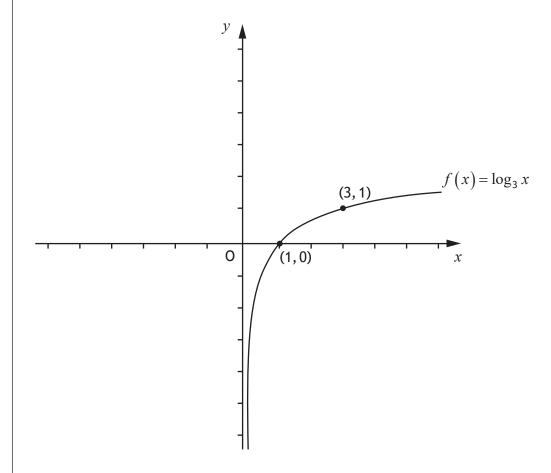

QUESTION NUMBER

An additional diagram, if required, can be found on page 13.

DO NOT WRITE IN THIS MARGIN

9.

| QUESTION NUMBER | DO NOT<br>WRITE IN<br>THIS<br>MARGIN |  |
|-----------------|--------------------------------------|--|
| 10.(a)          | MARGIN                               |  |
|                 |                                      |  |
|                 |                                      |  |
|                 |                                      |  |
|                 |                                      |  |
|                 |                                      |  |
| 10.(b)          |                                      |  |
|                 |                                      |  |
|                 |                                      |  |
|                 |                                      |  |
|                 |                                      |  |
|                 |                                      |  |
|                 |                                      |  |
|                 |                                      |  |
|                 |                                      |  |
|                 |                                      |  |
|                 |                                      |  |
|                 |                                      |  |
|                 |                                      |  |
|                 |                                      |  |
|                 |                                      |  |
|                 |                                      |  |
|                 |                                      |  |
|                 |                                      |  |