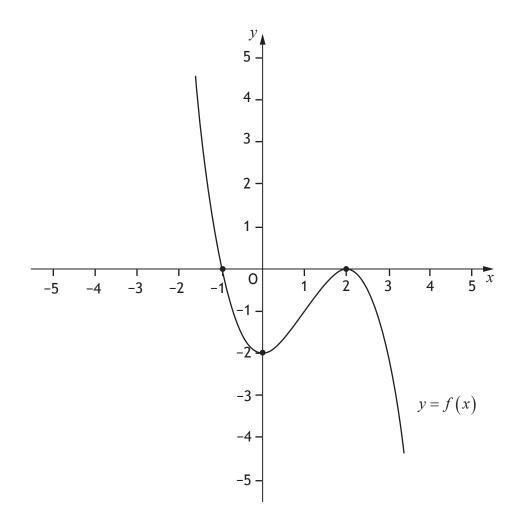

An additional diagram, if required, can be found on page 16.

DO NOT WRITE IN THIS MARGIN

4.

| QUESTION<br>NUMBER | DO NOT<br>WRITE IN<br>THIS<br>MARGIN |  |
|--------------------|--------------------------------------|--|
| 5.                 | MARGIN                               |  |
|                    |                                      |  |
|                    |                                      |  |
|                    |                                      |  |
|                    |                                      |  |
|                    |                                      |  |
|                    |                                      |  |
|                    |                                      |  |
|                    |                                      |  |
|                    |                                      |  |
|                    |                                      |  |
|                    |                                      |  |
|                    |                                      |  |
|                    |                                      |  |
|                    |                                      |  |
| 6.                 |                                      |  |
|                    |                                      |  |
|                    |                                      |  |
|                    |                                      |  |
|                    |                                      |  |
|                    |                                      |  |
|                    |                                      |  |
|                    |                                      |  |
|                    |                                      |  |
|                    |                                      |  |
|                    |                                      |  |
|                    |                                      |  |
|                    |                                      |  |
|                    |                                      |  |
|                    |                                      |  |

## **ADDITIONAL SPACE FOR ANSWERS**

DO NOT WRITE IN THIS MARGIN

Additional diagram for question 4.

| ENTER<br>NUMBER<br>OF<br>QUESTION | ADDITIONAL SPACE FOR ANSWERS | DO NOT<br>WRITE IN<br>THIS<br>MARGIN |
|-----------------------------------|------------------------------|--------------------------------------|
|                                   |                              |                                      |
|                                   |                              |                                      |
|                                   |                              |                                      |
|                                   |                              |                                      |
|                                   |                              |                                      |
|                                   |                              |                                      |
|                                   |                              |                                      |
|                                   |                              |                                      |
|                                   |                              |                                      |
|                                   |                              |                                      |
|                                   |                              |                                      |
|                                   |                              |                                      |
|                                   |                              |                                      |
|                                   |                              |                                      |