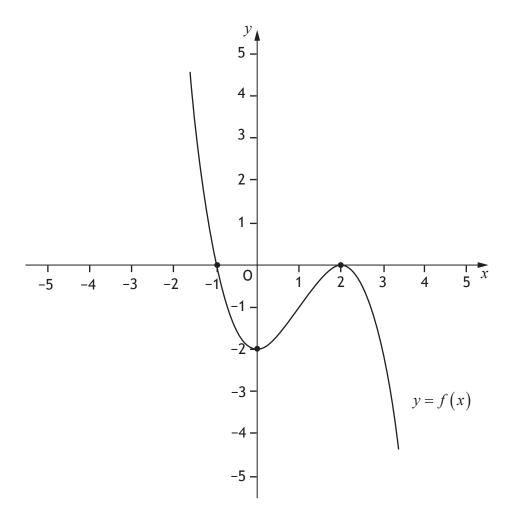

An additional diagram, if required, can be found on page 16.

DO NOT WRITE IN THIS MARGIN

4.

| QUESTION<br>NUMBER | DO NOT<br>WRITE IN<br>THIS<br>MARGIN |  |
|--------------------|--------------------------------------|--|
| 5.                 | MARGIN                               |  |
|                    |                                      |  |
|                    |                                      |  |
|                    |                                      |  |
|                    |                                      |  |
|                    |                                      |  |
|                    |                                      |  |
|                    |                                      |  |
|                    |                                      |  |
|                    |                                      |  |
|                    |                                      |  |
|                    |                                      |  |
|                    |                                      |  |
|                    |                                      |  |
|                    |                                      |  |
| 6.                 |                                      |  |
|                    |                                      |  |
|                    |                                      |  |
|                    |                                      |  |
|                    |                                      |  |
|                    |                                      |  |
|                    |                                      |  |
|                    |                                      |  |
|                    |                                      |  |
|                    |                                      |  |
|                    |                                      |  |
|                    |                                      |  |
|                    |                                      |  |
|                    |                                      |  |
|                    |                                      |  |